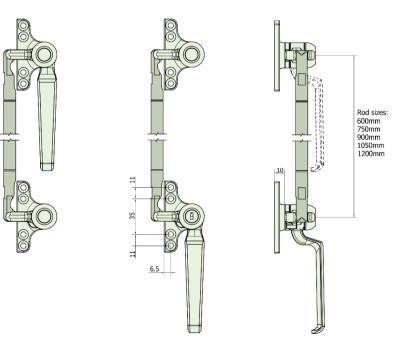

## **PRODUCT FEATURES & TECHNICAL INFORMATION**

- A Duplex window handle that gives 2 locking points operated from the single handle, use with B646 connecting rods available in 5 sizes.
- Use for outward opening windows above 1300mm or where access to a single cockspur handle becomes difficult
- Non locking, Inward opening and night vent variations available
- Suites with the standard range of window handle and Triplex handles
- Backplate can be replaced with a 2-hole version (screw or rivet)
- Suitable for M5 countersunk fixing screws
- Available in several finishes or matching RAL finish on request
- Complimentary B395 pegstay available in 3 sizes for standard window opening
- Complimentary door handles and escutcheons available for suited look

## Dimensions Outward Opening 4-Hole Backplate

Steel Window Fittings / Window Handles /B195/Duplex

B646NOSE & Connector

B195K09FDU – Key Locking with Connector