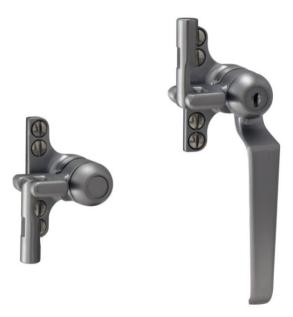

B195 Straight Classic Handle Duplex 4-Hole Backplate

## **PRODUCT FEATURES & TECHNICAL INFORMATION**

- A Duplex window handle that gives 2 locking points operated from the single handle, use with B646 connecting rods available in 5 sizes.
- Use for outward opening windows above 1300mm or where access to a single cockspur handle becomes difficult
- Non locking, Inward opening and night vent variations available
- Suites with the standard range of window handle and Triplex handles
- Backplate can be replaced with a 2-hole version (screw or rivet)
- Suitable for M5 countersunk fixing screws
- Available in several finishes or matching RAL finish on request
- Complimentary B395 pegstay available in 3 sizes for standard window opening
- Complimentary door handles and escutcheons available for suited look

## Dimensions Outward Opening 4-Hole Backplate

Steel Window Fittings / Window Handles /B195/Duplex

B646NOSE & Connector

B195K09FDU – Key Locking with Connector